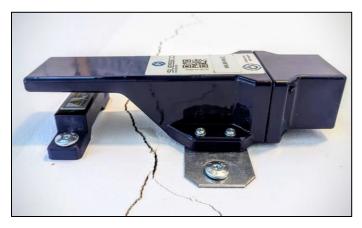

## **Reference applications:**

- Monitoring of cracks
- Monitoring of infrastructures and buildings
- Movements or settlements in industrial applications
- Long-term monitoring

Reference crack application

Reference bridge application

SuessCo Sensors GmbH | Rathausplatz 18 | 3130 Herzogenburg | Austria

sensors@suessco.com | www.suessco.com | T +43 (0) 2782 21179