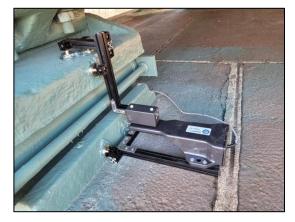

## Datasheet 3D-Sensor

The high-tech 3D-Sensor measures absolute position changes between two objects. Displacements along the three axes (x, y, z) are precisely monitored together with the temperature and transferred to a monitoring platform. An alarm can triggered when individually adjustable limit values are exceeded.

## **Key Features:**

- One sensor monitors all 3 axes (X,Y,Z)
- Easy to install
- Wireless communication
- High accuracy and no drift
- Integrated temperature sensor
- Monitoring platform with alarm

SuessCo Sensors GmbH | Rathausplatz 18 | 3130 Herzogenburg | Austria