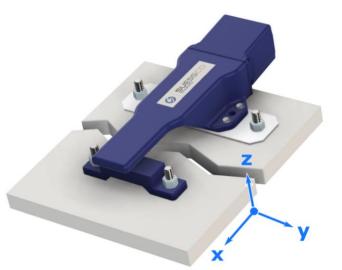

## Datasheet 3D-Sensor

The high-tech 3D-Sensor measures absolute position changes between two objects. Displacements along the three axes (x, y, z) are precisely monitored together with the temperature and transferred to a monitoring platform. An alarm can triggered when individually adjustable limit values are exceeded.

## Datasheet 3D-Sensor

| Dimensions                                                                                          | Key values                                                                                               | Data acquisition                                                                           |
|-----------------------------------------------------------------------------------------------------|----------------------------------------------------------------------------------------------------------|--------------------------------------------------------------------------------------------|
| Sensor:<br>260 mm x 100 mm x 51 mm<br>Weight:<br>Sensor incl. plate : 558g<br>Reference object: 75g | Measurement range:<br>X-Axis: 60 mm<br>Y-Axis: 30 mm<br>Z-Axis: 20 mm<br>Temperature:<br>-30 °C to 60 °C | Battery life:<br>up to 10 years at 1 reading<br>per day (adjustable<br>measuring interval) |
| Reference object:<br>26 mm x 118 mm x 26 mm                                                         | Repeatable accuracy:<br>Axis X,Y,Z: 50 µm<br>Temperature: ± 0,5°C                                        | Data transmission and<br>storage:<br>LTE, NB-IoT, monitoring-<br>platform                  |