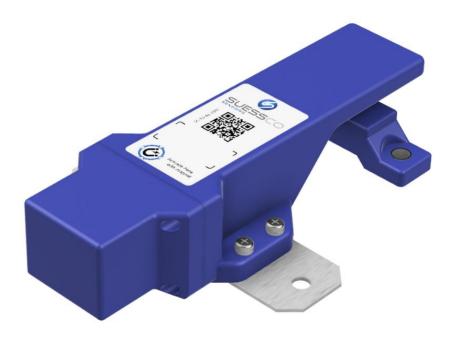

## Datasheet 3D-Sensor

The high-tech 3D-Sensor measures absolute position changes between two objects. Displacements along the three axes (x, y, z) are precisely monitored together with the temperature and transferred to a monitoring platform. An alarm can triggered when individually adjustable limit values are exceeded.

## Datasheet 3D-Sensor

| Dimensions                                                                                          | Key values                                                                                               | Data acquisition                                                                           |
|-----------------------------------------------------------------------------------------------------|----------------------------------------------------------------------------------------------------------|--------------------------------------------------------------------------------------------|
| Sensor:<br>260 mm x 100 mm x 51 mm<br>Weight:<br>Sensor incl. plate : 558g<br>Reference object: 75g | Measurement range:<br>X-Axis: 60 mm<br>Y-Axis: 30 mm<br>Z-Axis: 20 mm<br>Temperature:<br>-30 °C to 60 °C | Battery life:<br>up to 10 years at 1 reading<br>per day (adjustable<br>measuring interval) |
| Reference object:<br>26 mm x 118 mm x 26 mm                                                         | Repeatable accuracy:<br>Axis X,Y,Z: 50 µm<br>Temperature: ± 0,5°C                                        | Data transmission and<br>storage:<br>LTE, NB-IoT, monitoring-<br>platform                  |